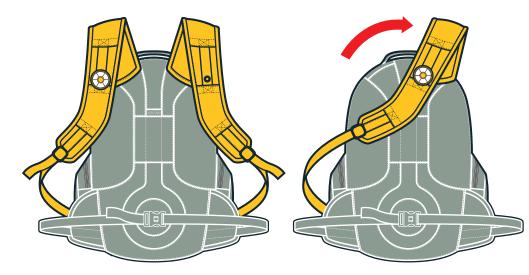

Percuro is a portable, backpack-style device that delivers hot and cold therapy to a variety of muscle groups and joints. A unique, easy-attach valve system allows the user to purchase one backpack unit and a variety of sleeves to deliver therapy across the body. The mobility of the unit is ideal for those who want the freedom to go about their daily activities while still experiencing the therapeutic benefits of hot and cold therapy.