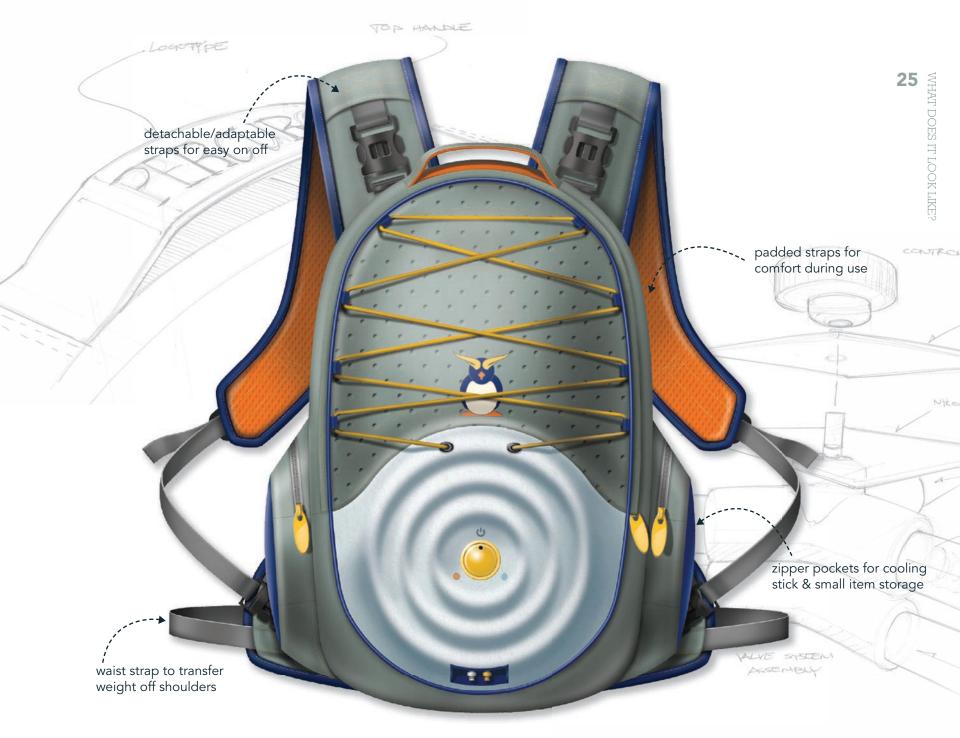

Percuro is a portable, backpack-style device that delivers hot and cold therapy to a variety of muscle groups and joints. A unique, easy-attach valve system allows the user to purchase one backpack unit and a variety of sleeves to deliver therapy across the body. The mobility of the unit is ideal for those who want the freedom to go about their daily activities while still experiencing the therapeutic benefits of hot and cold therapy.