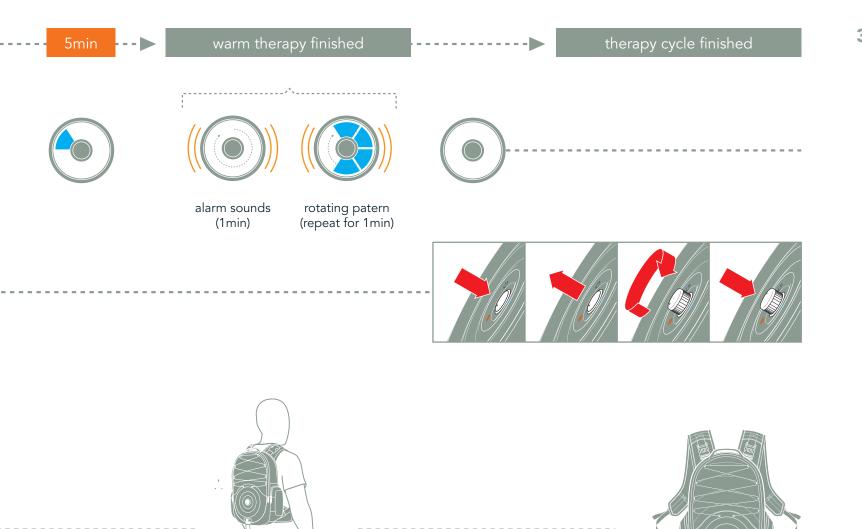

Percuro is a portable, backpack-style device that delivers hot and cold therapy to a variety of muscle groups and joints. A unique, easy-attach valve system allows the user to purchase one backpack unit and a variety of sleeves to deliver therapy across the body. The mobility of the unit is ideal for those who want the freedom to go about their daily activities while still experiencing the therapeutic benefits of hot and cold therapy.