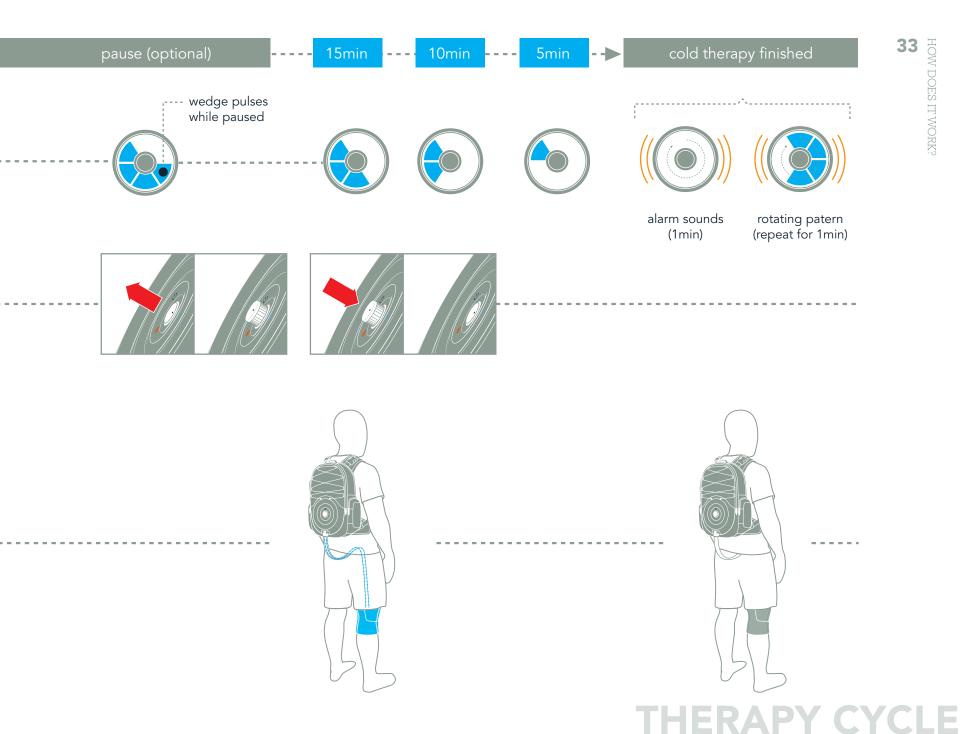

Percuro is a portable, backpack-style device that delivers hot and cold therapy to a variety of muscle groups and joints. A unique, easy-attach valve system allows the user to purchase one backpack unit and a variety of sleeves to deliver therapy across the body. The mobility of the unit is ideal for those who want the freedom to go about their daily activities while still experiencing the therapeutic benefits of hot and cold therapy.