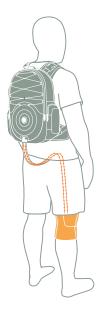

Percuro is a portable, backpack-style device that delivers hot and cold therapy to a variety of muscle groups and joints. A unique, easy-attach valve system allows the user to purchase one backpack unit and a variety of sleeves to deliver therapy across the body. The mobility of the unit is ideal for those who want the freedom to go about their daily activities while still experiencing the therapeutic benefits of hot and cold therapy.