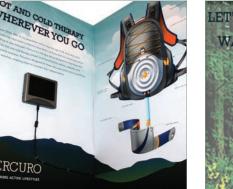

#### STRIVING TO MAINTAIN AN ACTIVE LIFESTYLE

Percuro is a therapy device designed to help those who benefit from hot and cold therapy. This type of therapy has been known to be beneficial for many types of ailments, including arthritis, diabetes, and general muscle soreness. Hot and cold therapy products currently on the market require the user to remain in one place, sometimes submerged in tubs of water. Percuro, on the other hand, is designed for those who want relief without sacrificing their daily activities. Percuro's unique backpack style attaches to a variety of braces, allowing the wearer to set a hot and cold program which will run while they go about their daily activities.

Percuro is a portable, backpack-style device that delivers hot and cold therapy to a variety of muscle groups and joints. A unique, easy-attach valve system allows the user to purchase one backpack unit and a variety of sleeves to deliver therapy across the body. The mobility of the unit is ideal for those who want the freedom to go about their daily activities while still experiencing the therapeutic benefits of hot and cold therapy.