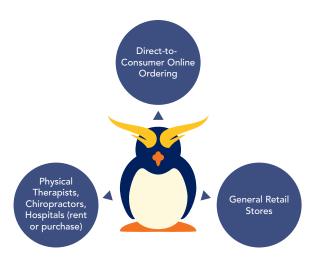

Contributing to the image of a health-conscious, active lifestyle brand is the image mark of a penguin, which conjures ideas of adventure and wildlife. This mark is accompanied by a logotype and the tagline, 'wherever you go', stressing the fact that Percuro wants to make the things you love to do possible, while still providing relief from any ailments. The Percuro brand is eco-minded, and strives to minimize waste by producing products made with recyclable and renewable materials, as well as packaging our products minimally and transporting them efficiently.