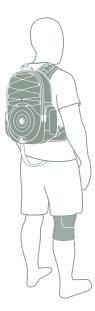

Percuro is a portable, backpack-style device that delivers hot and cold therapy to a variety of muscle groups and joints. A unique, easy-attach valve system allows the user to purchase one backpack unit and a variety of sleeves to deliver therapy across the body. The mobility of the unit is ideal for those who want the freedom to go about their daily activities while still experiencing the therapeutic benefits of hot and cold therapy.