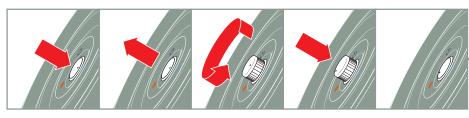

Percuro is a portable, backpack-style device that delivers hot and cold therapy to a variety of muscle groups and joints. A unique, easy-attach valve system allows the user to purchase one backpack unit and a variety of sleeves to deliver therapy across the body. The mobility of the unit is ideal for those who want the freedom to go about their daily activities while still experiencing the therapeutic benefits of hot and cold therapy.