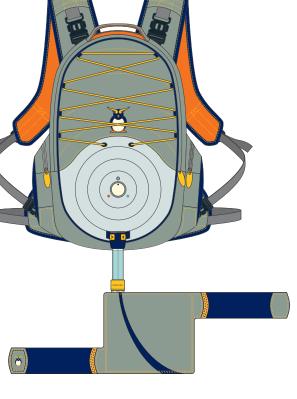

Percuro is a portable, backpack-style device that delivers hot and cold therapy to a variety of muscle groups and joints. A unique, easy-attach valve system allows the user to purchase one backpack unit and a variety of sleeves to deliver therapy across the body. The mobility of the unit is ideal for those who want the freedom to go about their daily activities while still experiencing the therapeutic benefits of hot and cold therapy.