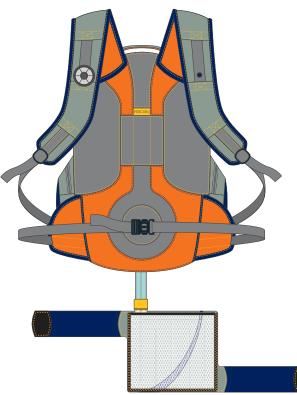

Percuro is a portable, backpack-style device that delivers hot and cold therapy to a variety of muscle groups and joints. A unique, easy-attach valve system allows the user to purchase one backpack unit and a variety of sleeves to deliver therapy across the body. The mobility of the unit is ideal for those who want the freedom to go about their daily activities while still experiencing the therapeutic benefits of hot and cold therapy.