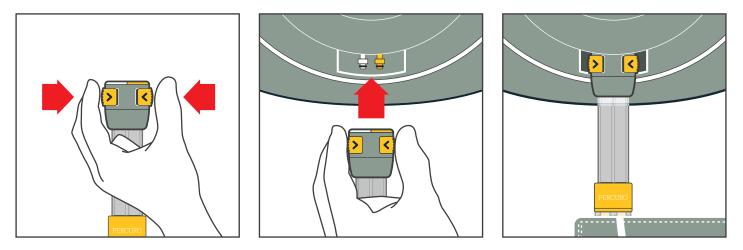

Percuro is a portable, backpack-style device that delivers hot and cold therapy to a variety of muscle groups and joints. A unique, easy-attach valve system allows the user to purchase one backpack unit and a variety of sleeves to deliver therapy across the body. The mobility of the unit is ideal for those who want the freedom to go about their daily activities while still experiencing the therapeutic benefits of hot and cold therapy.