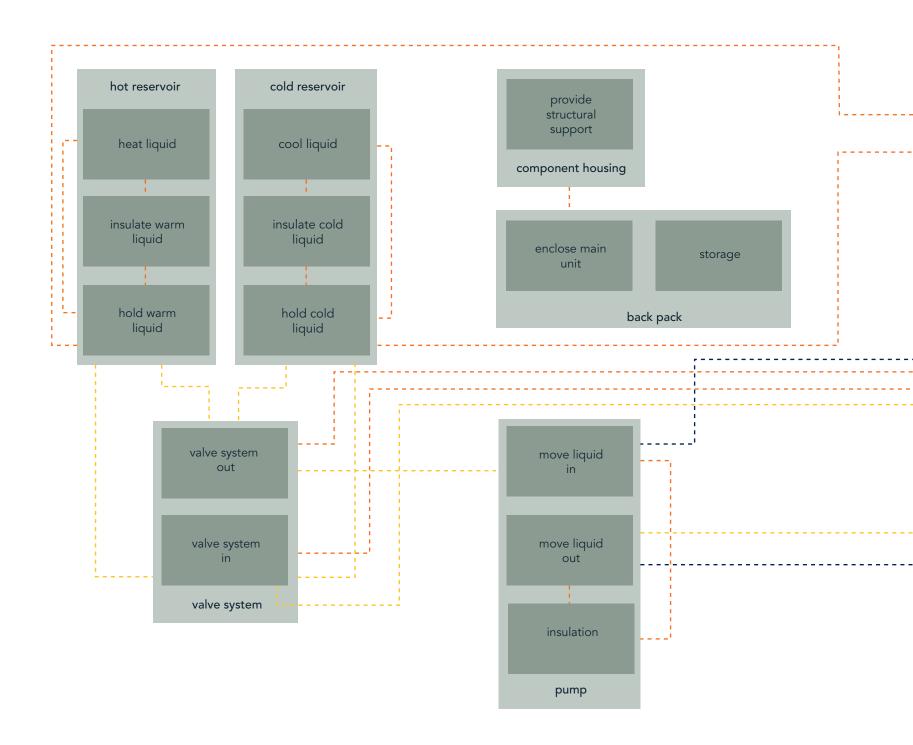

Percuro is a portable, backpack-style device that delivers hot and cold therapy to a variety of muscle groups and joints. A unique, easy-attach valve system allows the user to purchase one backpack unit and a variety of sleeves to deliver therapy across the body. The mobility of the unit is ideal for those who want the freedom to go about their daily activities while still experiencing the therapeutic benefits of hot and cold therapy.