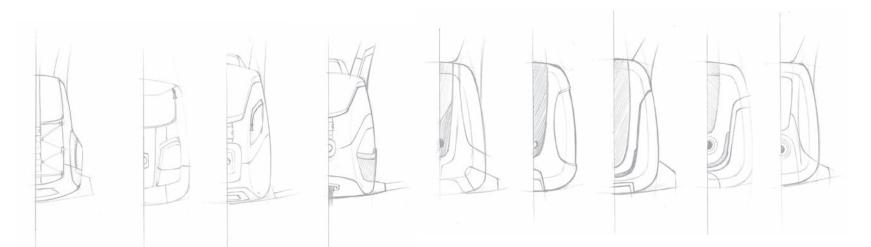

Percuro is a portable, backpack-style device that delivers hot and cold therapy to a variety of muscle groups and joints. A unique, easy-attach valve system allows the user to purchase one backpack unit and a variety of sleeves to deliver therapy across the body. The mobility of the unit is ideal for those who want the freedom to go about their daily activities while still experiencing the therapeutic benefits of hot and cold therapy.