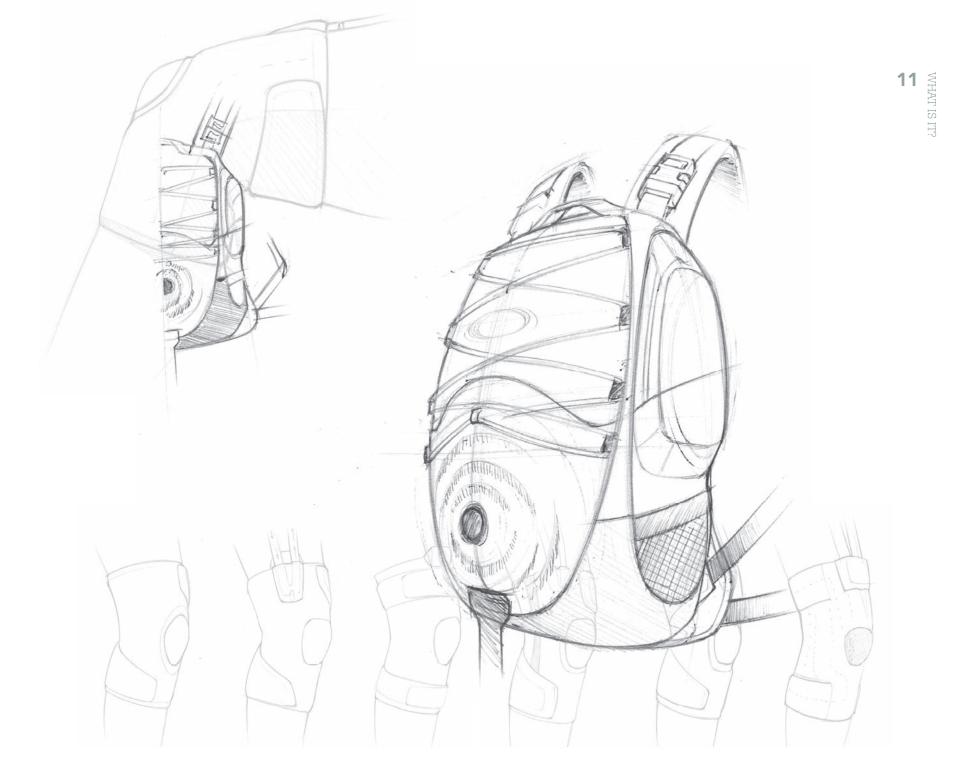

#### STRIVING TO MAINTAIN AN ACTIVE LIFESTYLE

Percuro is a therapy device designed to help those who benefit from hot and cold therapy. This type of therapy has been known to be beneficial for many types of ailments, including arthritis, diabetes, and general muscle soreness. Hot and cold therapy products currently on the market require the user to remain in one place, sometimes submerged in tubs of water. Percuro, on the other hand, is designed for those who want relief without sacrificing their daily activities. Percuro's unique backpack style attaches to a variety of braces, allowing the wearer to set a hot and cold program which will run while they go about their daily activities.

Percuro is a portable, backpack-style device that delivers hot and cold therapy to a variety of muscle groups and joints. A unique, easy-attach valve system allows the user to purchase one backpack unit and a variety of sleeves to deliver therapy across the body. The mobility of the unit is ideal for those who want the freedom to go about their daily activities while still experiencing the therapeutic benefits of hot and cold therapy.