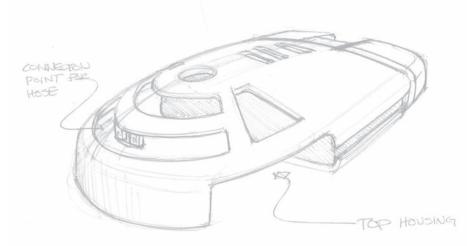

Percuro is a portable, backpack-style device that delivers hot and cold therapy to a variety of muscle groups and joints. A unique, easy-attach valve system allows the user to purchase one backpack unit and a variety of sleeves to deliver therapy across the body. The mobility of the unit is ideal for those who want the freedom to go about their daily activities while still experiencing the therapeutic benefits of hot and cold therapy.