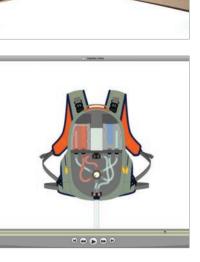

Percuro is a portable, backpack-style device that delivers hot and cold therapy to a variety of muscle groups and joints. A unique, easy-attach valve system allows the user to purchase one backpack unit and a variety of sleeves to deliver therapy across the body. The mobility of the unit is ideal for those who want the freedom to go about their daily activities while still experiencing the therapeutic benefits of hot and cold therapy.