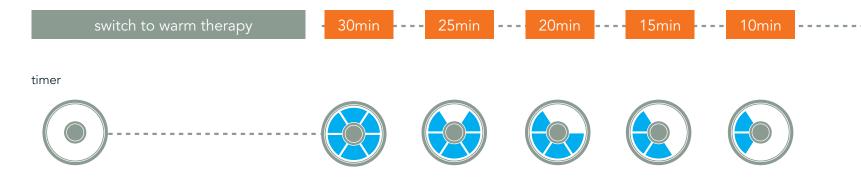

Percuro is a portable, backpack-style device that delivers hot and cold therapy to a variety of muscle groups and joints. A unique, easy-attach valve system allows the user to purchase one backpack unit and a variety of sleeves to deliver therapy across the body. The mobility of the unit is ideal for those who want the freedom to go about their daily activities while still experiencing the therapeutic benefits of hot and cold therapy.