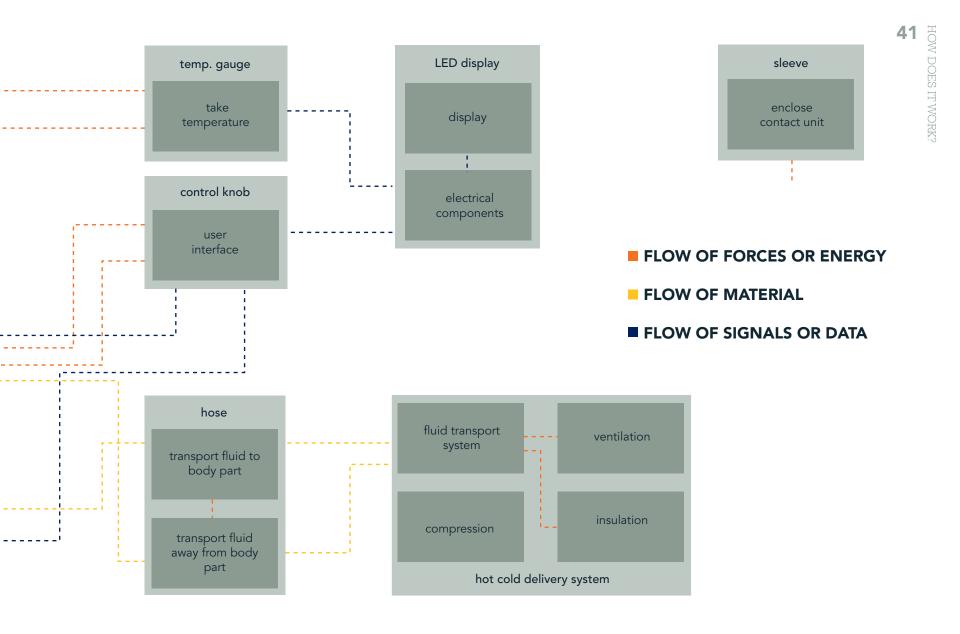

Percuro is a portable, backpack-style device that delivers hot and cold therapy to a variety of muscle groups and joints. A unique, easy-attach valve system allows the user to purchase one backpack unit and a variety of sleeves to deliver therapy across the body. The mobility of the unit is ideal for those who want the freedom to go about their daily activities while still experiencing the therapeutic benefits of hot and cold therapy.