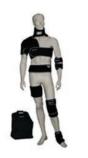

Percuro is a portable, backpack-style device that delivers hot and cold therapy to a variety of muscle groups and joints. A unique, easy-attach valve system allows the user to purchase one backpack unit and a variety of sleeves to deliver therapy across the body. The mobility of the unit is ideal for those who want the freedom to go about their daily activities while still experiencing the therapeutic benefits of hot and cold therapy.