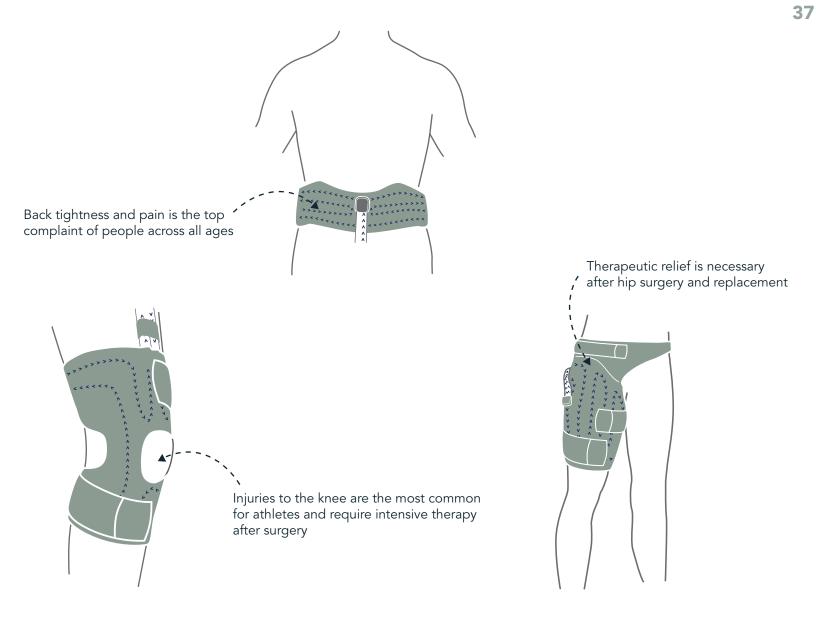

> ETACHAPIE STRAJANKA

**POST-OPERATIONAL** 

hot/cold therapy

reduce swelling

increase blood flow

pain relief

relax muscles

stimulate internal body activity

icreased immune system flow

increase endorphin levels

**GENERAL ACHES & PAINS** 

hot/cold therapy reduce swelling

increase blood flow

pain relief

relax muscles

shorten recovery

increase endorphin levels

DIABETES

hot/cold therapy

reduce swelling

increase blood flow

pain relief

proper hand/foot care

reduce coldness

reduce numbness

reduce chance of infection/ulcers

increase endorphin levels

The consumer marketplace is full of a countless array of products in all shapes, sizes, and colors. Many times it can be difficult to choose a product when the competition all touts the same features and functions. We're taught from an early age not to judge a book by its cover, but in actuality that may be the best judgement we can make. With so many products claiming shelf space, a product brand or appearance may be the one thing that sets it apart from its competitors. A recognizable brand combined with a stylish appearance may be the difference between a product that sells and one that doesn't.