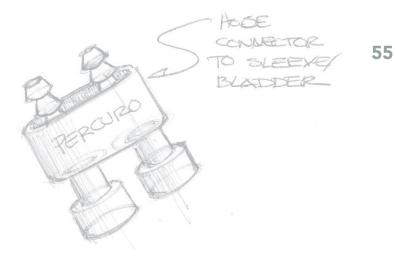

# PERCURO

Percuro is a portable, backpack-style device that delivers hot and cold therapy to a variety of muscle groups and joints. A unique, easy-attach valve system allows the user to purchase one backpack unit and a variety of sleeves to deliver therapy across the body. The mobility of the unit is ideal for those who want the freedom to go about their daily activities while still experiencing the therapeutic benefits of hot and cold therapy.