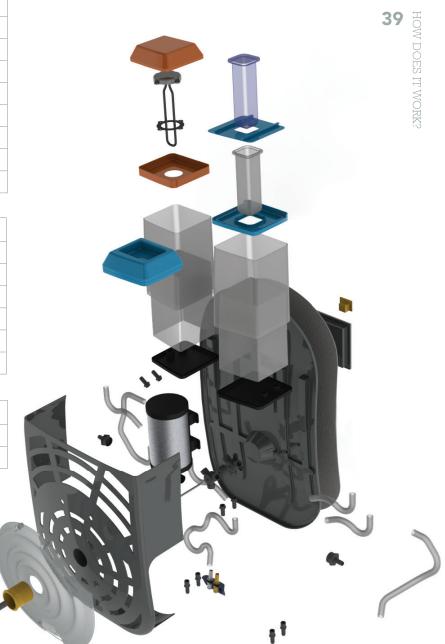

Percuro is a portable, backpack-style device that delivers hot and cold therapy to a variety of muscle groups and joints. A unique, easy-attach valve system allows the user to purchase one backpack unit and a variety of sleeves to deliver therapy across the body. The mobility of the unit is ideal for those who want the freedom to go about their daily activities while still experiencing the therapeutic benefits of hot and cold therapy.