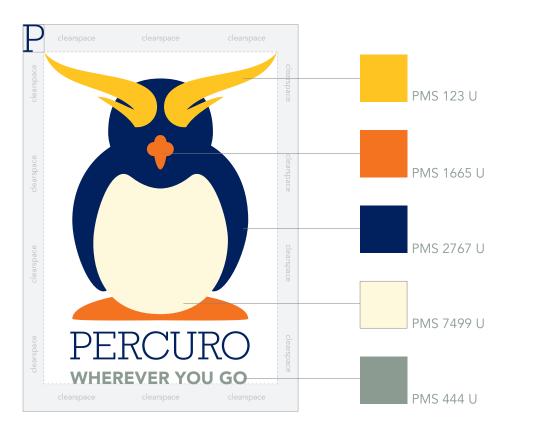

# PERCURO

Contributing to the image of a health-conscious, active lifestyle brand is the image mark of a penguin, which conjures ideas of adventure and wildlife. This mark is accompanied by a logotype and the tagline, 'wherever you go', stressing the fact that Percuro wants to make the things you love to do possible, while still providing relief from any ailments. The Percuro brand is eco-minded, and strives to minimize waste by producing products made with recyclable and renewable materials, as well as packaging our products minimally and transporting them efficiently.