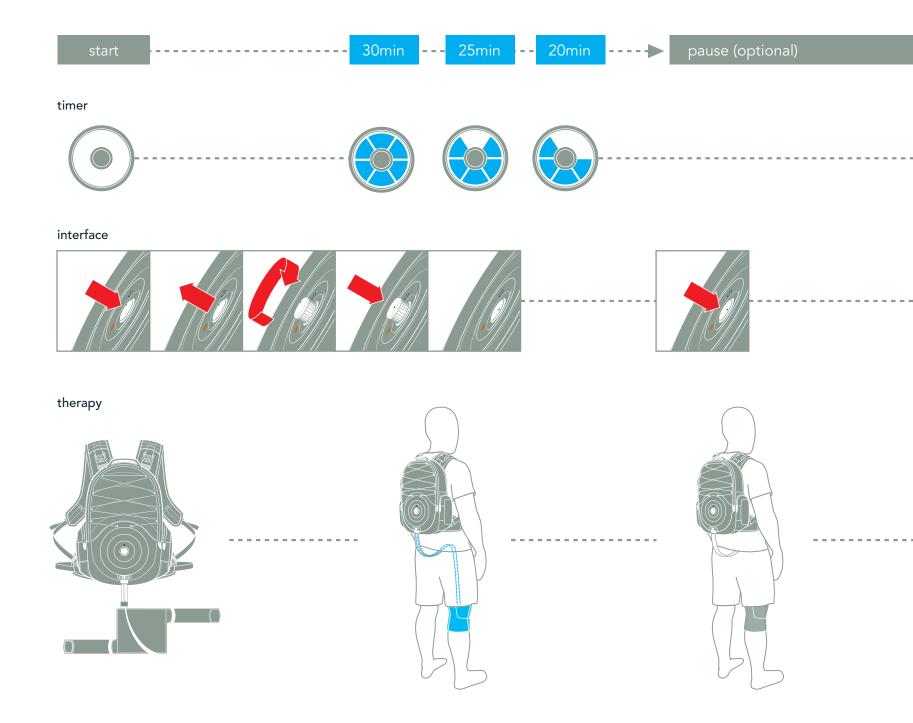

Percuro is a portable, backpack-style device that delivers hot and cold therapy to a variety of muscle groups and joints. A unique, easy-attach valve system allows the user to purchase one backpack unit and a variety of sleeves to deliver therapy across the body. The mobility of the unit is ideal for those who want the freedom to go about their daily activities while still experiencing the therapeutic benefits of hot and cold therapy.