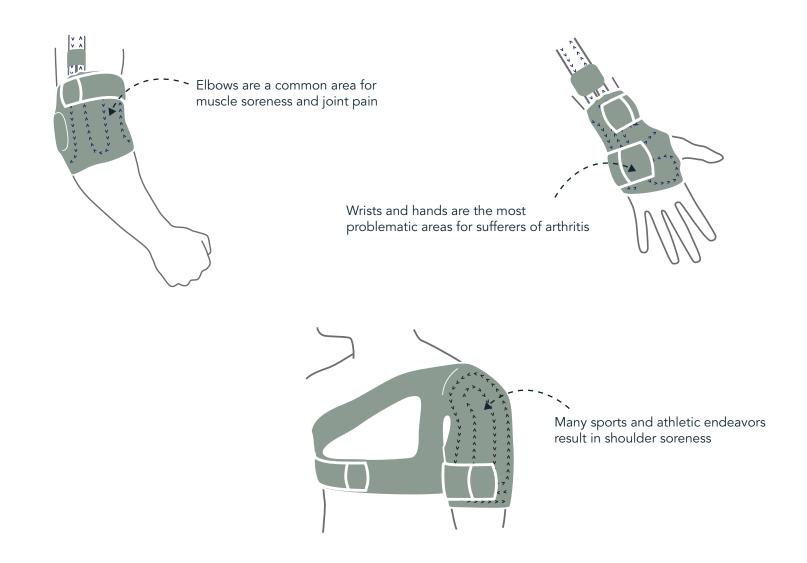

Percuro is a portable, backpack-style device that delivers hot and cold therapy to a variety of muscle groups and joints. A unique, easy-attach valve system allows the user to purchase one backpack unit and a variety of sleeves to deliver therapy across the body. The mobility of the unit is ideal for those who want the freedom to go about their daily activities while still experiencing the therapeutic benefits of hot and cold therapy.

increase endorphin levels

**SPORTS MEDICINE** 

hot/cold therapy

reduce swelling

increase blood flow

pain relief

relax muscles

faster recovery