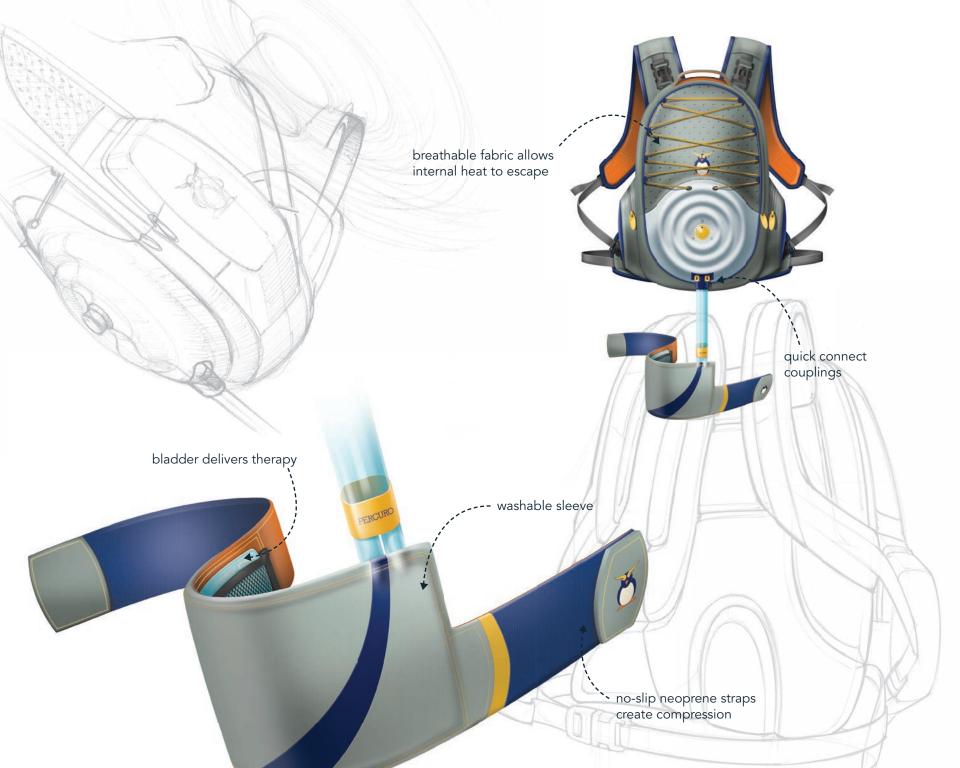

Percuro is a portable, backpack-style device that delivers hot and cold therapy to a variety of muscle groups and joints. A unique, easy-attach valve system allows the user to purchase one backpack unit and a variety of sleeves to deliver therapy across the body. The mobility of the unit is ideal for those who want the freedom to go about their daily activities while still experiencing the therapeutic benefits of hot and cold therapy.