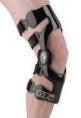

ÖSSUR

cutting-edge, athletic

ergonmic, functional

ABS

flexible, elegant

asymmetrtical, ergonomic polyester, gel, polypropylene grey, purple, transparent opposite side straps

DRINK SMA

STAY BETTER HYDRATED